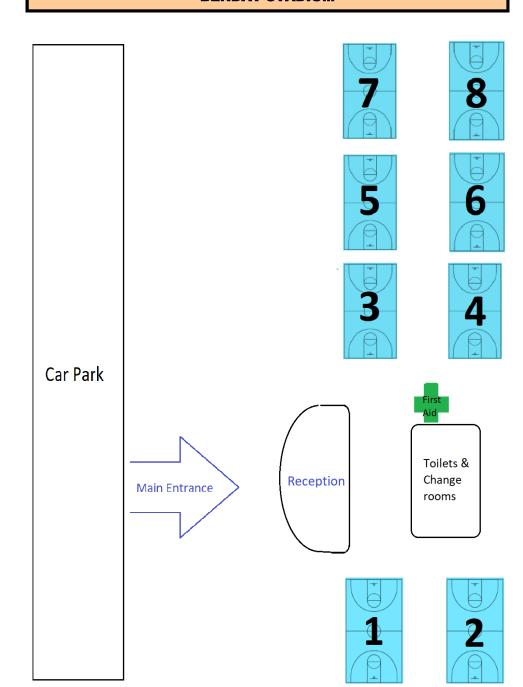

# **MA** ш 0 S Ш Ü Ш 0 O C 0 I A O Š Ш 0 S

Year 9 Boys Basketball
Lightning Carnival
Wednesday 8th May 2024
BENDAT Stadium

#### **BOYS Year 9 Basketball @ BENDAT**

**Event day contact** Please contact the Sports Controller, but if unavailable, please call Tom Bottrell, (ACC) 0416 127 839

**Timing** All matches will run for 15 minutes with a 5 minute changeover. Teams not fixtured on a timeslot are on a BYE.

## Sports Controller and Facility Supervision Kennedy Baptist College | Karina Podmore | 0447 447 351

|                        |      | 15                       |      |
|------------------------|------|--------------------------|------|
| SCHOOL   # OF TEAMS    | CODE | SCHOOL   # OF TEAMS      | CODE |
| Mater Dei College   x1 | MDC  | Swan Valley   x1         | SVA  |
| Kennedy Baptist   x2   | КВС  | Mandurah Baptist   x1    | МВС  |
| Peter Carnley   x2     | PCA  | Living Waters   x 2      | LWL  |
| Providence   x1        | PRO  | The Kings College   x1   | ткс  |
| CBC   x2               | СВС  | Austin Cove Baptist   x1 | ACB  |
| Mundaring CC   x2      | MUN  | St Andrews   x1          | SAG  |